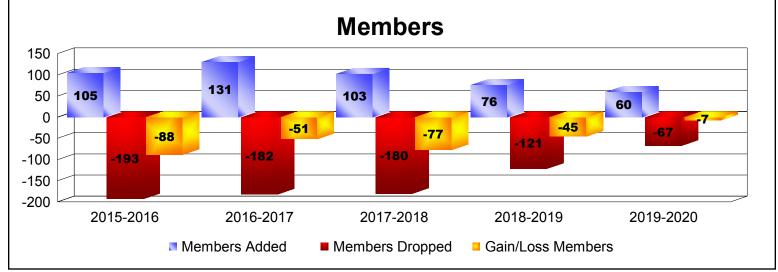

District 31 I

As of December 2019 Cumulative

| Year      | New<br>Clubs | Dropped<br>Clubs | Gain/<br>Loss<br>Clubs | New<br>Members | Charter<br>Members | Reinstate<br>Members | Transfer<br>Members | Total<br>Member<br>Added | Total<br>Members<br>Dropped | Gain/<br>Loss<br>Members |
|-----------|--------------|------------------|------------------------|----------------|--------------------|----------------------|---------------------|--------------------------|-----------------------------|--------------------------|
| 2015-2016 | 0            | -2               | -2                     | 96             | 1                  | 4                    | 4                   | 105                      | -193                        | -88                      |
| 2016-2017 | 0            | -2               | -2                     | 119            | 0                  | 4                    | 8                   | 131                      | -182                        | -51                      |
| 2017-2018 | 0            | -1               | -1                     | 89             | 0                  | 7                    | 7                   | 103                      | -180                        | -77                      |
| 2018-2019 | 0            | 0                | 0                      | 67             | 0                  | 1                    | 8                   | 76                       | -121                        | -45                      |
| 2019-2020 | 0            | -1               | -1                     | 39             | 0                  | 6                    | 15                  | 60                       | -67                         | -7                       |
| Average   | 0            | -1               | -1                     | 82             | 0                  | 4                    | 8                   | 95                       | -149                        | -54                      |