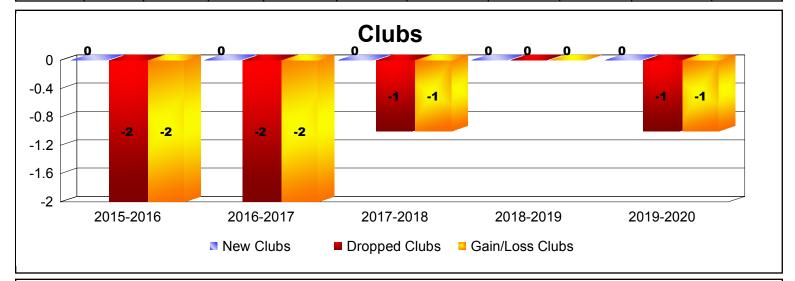

District 31 I

As of December 2019 Cumulative

| Year      | New<br>Clubs | Dropped<br>Clubs | Gain/<br>Loss<br>Clubs | New<br>Members | Charter<br>Members | Reinstate<br>Members | Transfer<br>Members | Total<br>Member<br>Added | Total<br>Members<br>Dropped | Gain/<br>Loss<br>Members |
|-----------|--------------|------------------|------------------------|----------------|--------------------|----------------------|---------------------|--------------------------|-----------------------------|--------------------------|
| 2015-2016 | 0            | -2               | -2                     | 96             | 1                  | 4                    | 4                   | 105                      | -193                        | -88                      |
| 2016-2017 | 0            | -2               | -2                     | 119            | 0                  | 4                    | 8                   | 131                      | -182                        | -51                      |
| 2017-2018 | 0            | -1               | -1                     | 89             | 0                  | 7                    | 7                   | 103                      | -180                        | -77                      |
| 2018-2019 | 0            | 0                | 0                      | 67             | 0                  | 1                    | 8                   | 76                       | -121                        | -45                      |
| 2019-2020 | 0            | -1               | -1                     | 39             | 0                  | 6                    | 15                  | 60                       | -67                         | -7                       |
| Average   | 0            | -1               | -1                     | 82             | 0                  | 4                    | 8                   | 95                       | -149                        | -54                      |